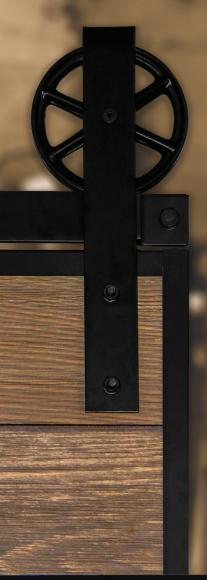

## Wagons Ho!

If you enjoy the farmhouse style of Goldberg Brothers Standard Series barn door hardware, you're going to love our Wagon Wheel hangers.

The Wagon Wheel is a 6-inch, cast-aluminum roller mounted in a J-strap or horseshoe hanger. Its six spokes evoke the spirit of the 19th century: the horse-powered era of stagecoaches, buckboards, and prairie schooners.

- Available in 16 powder coat colors or unfinished
- Fits most doors 1\%", 1\%" or 2\%" thick
- 400 lb door weight limit
- Sold individually or in complete hardware sets
- Compatible with Soft Stop and Edge Wrap accessories
- Can replace previously installed Standard Series J-strap and horseshoe hangers