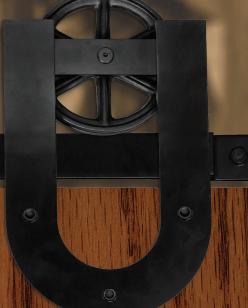

## Wagons Ho!

If you enjoy the farmhouse style of Goldberg Brothers Standard Series barn door hardware, you're going to love our Wagon Wheel hangers.

The Wagon Wheel is a 6-inch, cast-aluminum roller mounted in a J-strap or horseshoe hanger. Its six spokes evoke the spirit of the 19th century: the horse-powered era of stagecoaches, buckboards, and prairie schooners.

- Available in 16 powder coat colors or unfinished
- Fits most doors 1\%", 1\%" or 2\%" thick
- 400 lb door weight limit
- Sold individually or in complete hardware sets
- Compatible with Soft Stop and Edge Wrap accessories
- Can replace previously installed Standard Series J-strap and horseshoe hangers