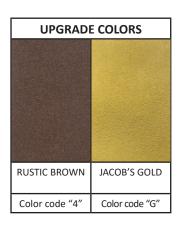

## COLORS OPTIONS VARY BY PRODUCT LINE:

| Raw Steel and all 16 powder coat colors                                                                                                                                          | Black, Silver Metallic, Arch Bronze             | Matte Black Texture, Silver Metallic,<br>Bronze Texture                                                       |
|----------------------------------------------------------------------------------------------------------------------------------------------------------------------------------|-------------------------------------------------|---------------------------------------------------------------------------------------------------------------|
| Standard Series (6001) Edge Wrap and Edge Door Pulls (6002) Shutter Series (6003) Barnfold* Series (6007) Interior Dummy Roller Series (6004I) Shelves and Shelf Brackets (6014) | MP Series (6008)<br>Hidden Roller Series (6010) | Exterior Dummy Roller Series (6004E) CP Series (6009) House Number Signs (6012) Apartment Number Signs (6013) |

Items from the product lines listed above that have SKUs ending with a dash and asterisk -\* are available in multiple colors. When ordering, replace the asterisk \* with the desired color code.

## PLEASE NOTE:

- Due to variations in printers and display screens, all color representations above are approximate.
- Color sample cards are available. Request sample cards from a retail dealer or a Goldberg Brothers sales representative.
- Raw steel does not have a protective coating. Rusting will occur.
- PC Chrome is a powder coat finish with a glossy, chrome-like appearance. It is not chrome plating.
- Steel components used with Matte Black Texture and Bronze Texture may have minor surface blemishes acquired during the manufacturing process. These superficial variations will be hidden by the powder coating and do not affect product performance.
- Product lines not listed above may have different color options than the samples shown.