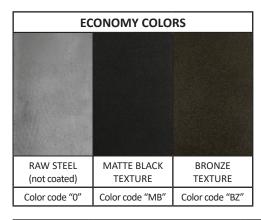

## COLORS OPTIONS VARY BY PRODUCT LINE:

| Raw Steel and all 16 powder coat colors                                                                                                                                          | Black, Silver Metallic, Arch Bronze             | Matte Black Texture, Silver Metallic,<br>Bronze Texture                                                       |
|----------------------------------------------------------------------------------------------------------------------------------------------------------------------------------|-------------------------------------------------|---------------------------------------------------------------------------------------------------------------|
| Standard Series (6001) Edge Wrap and Edge Door Pulls (6002) Shutter Series (6003) Barnfold* Series (6007) Interior Dummy Roller Series (6004I) Shelves and Shelf Brackets (6014) | MP Series (6008)<br>Hidden Roller Series (6010) | Exterior Dummy Roller Series (6004E) CP Series (6009) House Number Signs (6012) Apartment Number Signs (6013) |

Items from the product lines listed above that have SKUs ending with a dash and asterisk -\* are available in multiple colors. When ordering, replace the asterisk \* with the desired color code.

## PLEASE NOTE:

- Due to variations in printers and display screens, all color representations above are approximate.
- Color sample cards are available. Request sample cards from a retail dealer or a Goldberg Brothers sales representative.
- Raw steel does not have a protective coating. Rusting will occur.
- PC Chrome is a powder coat finish with a glossy, chrome-like appearance. It is not chrome plating.
- Steel components used with Matte Black Texture and Bronze Texture may have minor surface blemishes acquired during the manufacturing process. These superficial variations will be hidden by the powder coating and do not affect product performance.
- Product lines not listed above may have different color options than the samples shown.