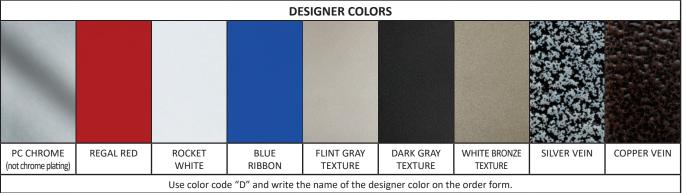

## **POWDER COAT COLORS**

## COLORS OPTIONS VARY BY PRODUCT LINE:

| Raw Steel and all 16 powder coat colors                                                                                                                                          | Black, Silver Metallic, Arch Bronze             | Matte Black Texture, Silver Metallic,<br>Bronze Texture                                                       |
|----------------------------------------------------------------------------------------------------------------------------------------------------------------------------------|-------------------------------------------------|---------------------------------------------------------------------------------------------------------------|
| Standard Series (6001) Edge Wrap and Edge Door Pulls (6002) Shutter Series (6003) Barnfold* Series (6007) Interior Dummy Roller Series (6004I) Shelves and Shelf Brackets (6014) | MP Series (6008)<br>Hidden Roller Series (6010) | Exterior Dummy Roller Series (6004E) CP Series (6009) House Number Signs (6012) Apartment Number Signs (6013) |

Items from the product lines listed above that have SKUs ending with a dash and asterisk -\* are available in multiple colors. When ordering, replace the asterisk \* with the desired color code.