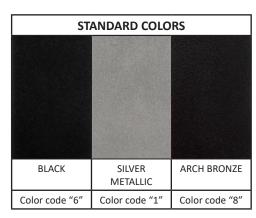

## COLORS OPTIONS VARY BY PRODUCT LINE:

| Raw Steel and all 16 powder coat colors                                                                                                                                          | Black, Silver Metallic, Arch Bronze             | Matte Black Texture, Silver Metallic,<br>Bronze Texture                                                       |
|----------------------------------------------------------------------------------------------------------------------------------------------------------------------------------|-------------------------------------------------|---------------------------------------------------------------------------------------------------------------|
| Standard Series (6001) Edge Wrap and Edge Door Pulls (6002) Shutter Series (6003) Barnfold* Series (6007) Interior Dummy Roller Series (6004I) Shelves and Shelf Brackets (6014) | MP Series (6008)<br>Hidden Roller Series (6010) | Exterior Dummy Roller Series (6004E) CP Series (6009) House Number Signs (6012) Apartment Number Signs (6013) |

Items from the product lines listed above that have SKUs ending with a dash and asterisk -\* are available in multiple colors. When ordering, replace the asterisk \* with the desired color code.

## PLEASE NOTE:

- Due to variations in printers and display screens, all color representations above are approximate.
- Color sample cards are available. Request sample cards from a retail dealer or a Goldberg Brothers sales representative.
- Raw steel does not have a protective coating. Rusting will occur.
- PC Chrome is a powder coat finish with a glossy, chrome-like appearance. It is not chrome plating.
- Steel components used with Matte Black Texture and Bronze Texture may have minor surface blemishes acquired during the manufacturing process. These superficial variations will be hidden by the powder coating and do not affect product performance.
- Product lines not listed above may have different color options than the samples shown.