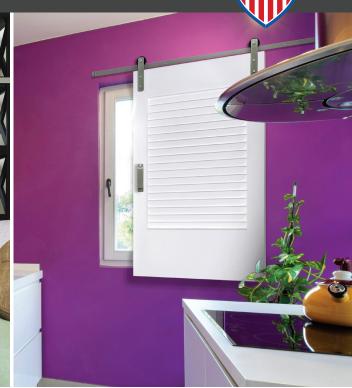

## GOLDBERG BROTHERS

BARN DOOR HARDWARE SHUTTER SERIES

You can add the style and convenience of barn doors to smaller spaces, too. Goldberg Brothers Shutter Series barn door hardware is scaled down to just the right size for mounting sliding shutters or panels over kitchen pass-throughs, kitchen and bathroom cabinets, entertainment centers, storage shelves, and more! And, of course, they make a great alternative to curtains or blinds.

Choose from top mount or straight strap roller hangers.

Each set includes all necessary hardware to mount one shutter or panel. (Shutters and panels are not included.)