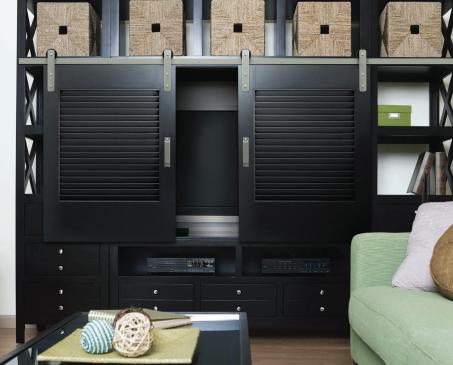

## GOLDBERG BROTHERS

BARN DOOR HARDWARE SHUTTER SERIES

You can add the style and convenience of barn doors to smaller spaces, too. Goldberg Brothers Shutter Series barn door hardware is scaled down to just the right size for mounting sliding shutters or panels over kitchen pass-throughs, kitchen and bathroom cabinets, entertainment centers, storage shelves, and more! And, of course, they make a great alternative to curtains or blinds.

Choose from top mount or straight strap roller hangers.

Each set includes all necessary hardware to mount one shutter or panel. (Shutters and panels are not included.)