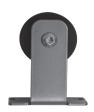

Choose from top mount or straight strap roller hangers.

Each set includes all necessary hardware to mount one shutter or panel. (Shutters and panels are not included.)