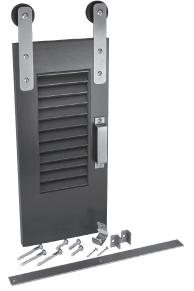

## GOLDBERG BROTHERS

BARN DOOR HARDWARE SHUTTER SERIES

You can add the style and convenience of barn doors to smaller spaces, too. Goldberg Brothers Shutter Series barn door hardware is scaled down to just the right size for mounting sliding shutters or panels over kitchen pass-throughs, kitchen and bathroom cabinets, entertainment centers, storage shelves, and more! And, of course, they make a great alternative to curtains or blinds.

- adjustable for panel thickness of 34", 78", 1", and 118"
- bolts included for either wall or cabinet frame mounting
- $\frac{3}{16}$ "  $\times$  1¼" track available in 10 lengths from 18" to 72"
- hardware sets available either with or without track
- choose from straight strap or top mount hangers
- factory installed 2" warp-resistant DuPont™ Delrin® silent rollers
- adjustable wall-mount bottom guide included
- available in raw steel or 16 powder coat colors
- 75 lb weight limit

Choose from top mount or straight strap roller hangers.

Each set includes all necessary hardware to mount one shutter or panel. (Shutters and panels are not included.)