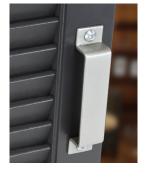

Choose from top mount or straight strap roller hangers.

Each set includes all necessary hardware to mount one shutter or panel. (Shutters and panels are not included.)