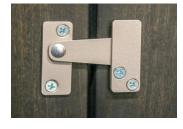

## **POPULAR ACCESSORIES**

- biparting privacy latch
- 3" flush pull
- 4" pull handle
- adjustable U-guide
- extension kit
- hanger stabilizers
- bypass adapter kit

| RAW<br>STEEL<br>(not coated) | MATTE<br>BLACK<br>TEXTURE | BRONZE<br>TEXTURE | BLACK | SILVER<br>METALLIC | ARCH<br>BRONZE | RUSTIC<br>BROWN | JACOB'S<br>GOLD | PC<br>CHROME | REGAL<br>RED | ROCKET<br>WHITE | BLUE<br>RIBBON | FLINT<br>GRAY<br>TEXTURE | DARK<br>GRAY<br>TEXTURE | WHITE<br>BRONZE<br>TEXTURE | SILVER<br>VEIN | COPPER<br>VEIN |
|------------------------------|---------------------------|-------------------|-------|--------------------|----------------|-----------------|-----------------|--------------|--------------|-----------------|----------------|--------------------------|-------------------------|----------------------------|----------------|----------------|