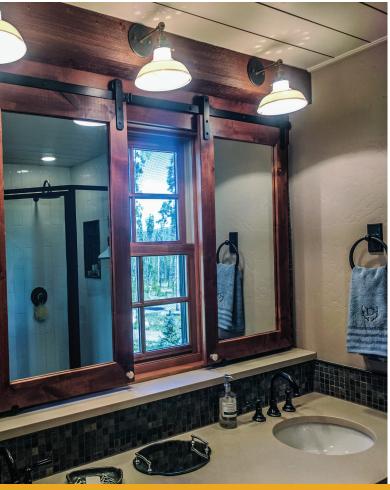

## GOLDBERG BROTHERS

BARN DOOR HARDWARE SHUTTER SERIES

You can add the style and convenience of barn doors to smaller spaces, too. Goldberg Brothers Shutter Series barn door hardware is scaled down to just the right size for mounting sliding shutters or panels over kitchen pass-throughs, kitchen and bathroom cabinets, entertainment centers, storage shelves, and more! And, of course, they make a great alternative to curtains or blinds.