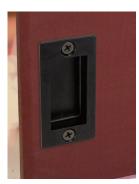

## **POPULAR ACCESSORIES**

- biparting privacy latch
- 3" flush pull
- 4" pull handle
- adjustable U-guide
- extension kit
- hanger stabilizers
- bypass adapter kit

| RAW<br>STEEL<br>(not coated) | MATTE<br>BLACK<br>TEXTURE | BRONZE<br>TEXTURE | BLACK | SILVER<br>METALLIC | ARCH<br>BRONZE | RUSTIC<br>BROWN | JACOB'S<br>GOLD | PC<br>CHROME | REGAL<br>RED | ROCKET<br>WHITE | BLUE<br>RIBBON | FLINT<br>GRAY<br>TEXTURE | DARK<br>GRAY<br>TEXTURE | WHITE<br>BRONZE<br>TEXTURE | SILVER<br>VEIN | COPPER<br>VEIN |
|------------------------------|---------------------------|-------------------|-------|--------------------|----------------|-----------------|-----------------|--------------|--------------|-----------------|----------------|--------------------------|-------------------------|----------------------------|----------------|----------------|