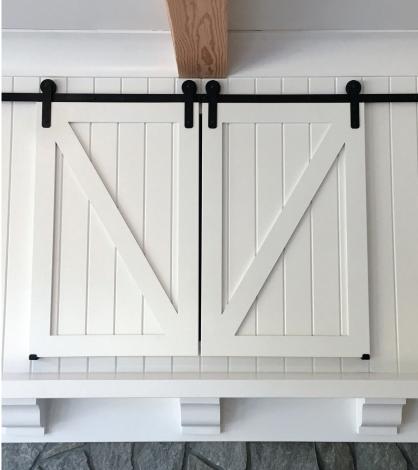

## GOLDBERG BROTHERS

BARN DOOR HARDWARE SHUTTER SERIES

You can add the style and convenience of barn doors to smaller spaces, too. Goldberg Brothers Shutter Series barn door hardware is scaled down to just the right size for mounting sliding shutters or panels over kitchen pass-throughs, kitchen and bathroom cabinets, entertainment centers, storage shelves, and more! And, of course, they make a great alternative to curtains or blinds.

Choose from top mount or straight strap roller hangers.

Each set includes all necessary hardware to mount one shutter or panel. (Shutters and panels are not included.)