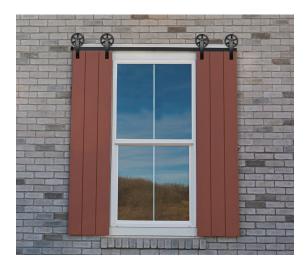

# Barn door hardware just for looks

- Attaches to decorative shutters and window trim
- Fits shutters up to 1½" thick
- Available with J-strap or wagon wheel dummy hangers
- Dummy hangers can be installed anywhere along the track
- Tracks sold separately in eight standard lengths from 2' to 8'
- Custom-length tracks available by special order
- Complete sets also available with track included
- No weight limit because hardware is only decorative
- Weather-resistant, zinc-coated bolts and aluminum spacers
- Available in 3 colors: matte black, silver, bronze texture

Add a distinctive touch to the outside of your home with exterior Dummy Roller Series hardware from Goldberg Brothers. These powdercoated steel dummy hangers and tracks make decorative window shutters look like functional barn doors, but the dummy hangers don't actually move once installed.