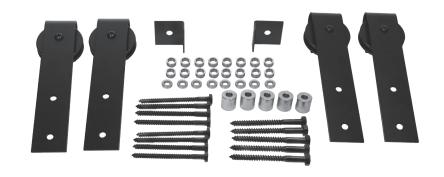

#### Single-shutter complete set includes:

- 4' track
- 2 J-strap or wagon wheel dummy hangers
- 2 track stops
- All necessary bolts and spacers

#### **Dual-shutter complete set includes:**

- 8' track
- 4 J-strap or wagon wheel dummy hangers
- 2 track stops
- All necessary bolts and spacers

(track not to scale.) 6004R1-1 0723