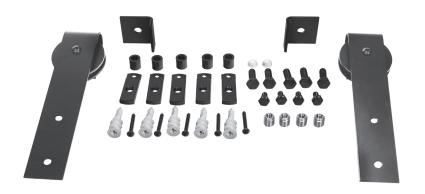

#### Complete set includes:

- 5' track
- 2 J-strap or wagon wheel dummy hangers
- 2 track stops
- All necessary mounting hardware

(track not to scale) 600481-2 0723