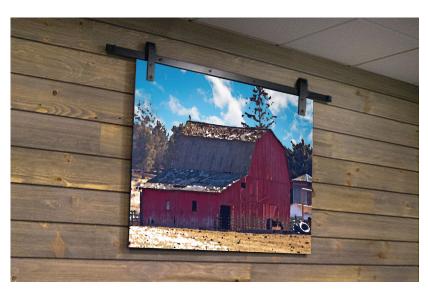

## INTERIOR DUMMY ROLLER SERIES

### Barn door hardware for art's sake

Mount photos, posters, paintings, mirrors, and more with interior Dummy Roller Series hardware from Goldberg Brothers. These powder-coated steel dummy hangers and tracks look like our real barn door hardware, but the hangers don't move once installed. They're a fun, attention-grabbing alternative to conventional frames.

- Attaches to most rigid, rectangular items up to 1½" thick
- Available with J-strap or wagon wheel dummy hangers
- Dummy hangers can be installed anywhere along the track
- Tracks sold separately in eight standard lengths from 2' to 8'
- Custom-length tracks available by special order
- Complete sets also available with track included
- 50 lb weight limit if item is not also fixed to wall
- Available in 16 powder coat colors or raw steel