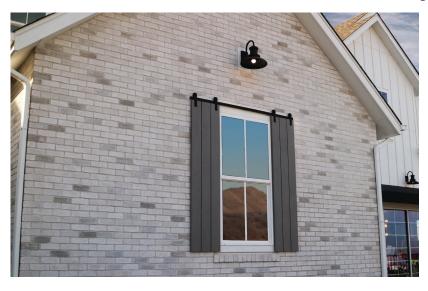

# Barn door hardware just for looks

- Attaches to decorative shutters and window trim
- Fits shutters up to 1½" thick
- Available with J-strap or wagon wheel dummy hangers
- Dummy hangers can be installed anywhere along the track
- Tracks sold separately in eight standard lengths from 2' to 8'
- Custom-length tracks available by special order
- Complete sets also available with track included
- No weight limit because hardware is only decorative
- Weather-resistant, zinc-coated bolts and aluminum spacers
- Available in 3 colors: matte black, silver, bronze texture

Add a distinctive touch to the outside of your home with exterior Dummy Roller Series hardware from Goldberg Brothers. These powdercoated steel dummy hangers and tracks make decorative window shutters look like functional barn doors, but the dummy hangers don't actually move once installed.