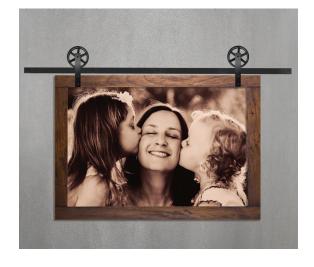

## INTERIOR DUMMY ROLLER SERIES

### Barn door hardware for art's sake

Mount photos, posters, paintings, mirrors, and more with interior Dummy Roller Series hardware from Goldberg Brothers. These powder-coated steel dummy hangers and tracks look like our real barn door hardware, but the hangers don't move once installed. They're a fun, attention-grabbing alternative to conventional frames.

- Attaches to most rigid, rectangular items up to 1½" thick
- Available with J-strap or wagon wheel dummy hangers
- Dummy hangers can be installed anywhere along the track
- Tracks sold separately in eight standard lengths from 2' to 8'
- Custom-length tracks available by special order
- Complete sets also available with track included
- 50 lb weight limit if item is not also fixed to wall
- Available in 16 powder coat colors or raw steel

#### Complete set includes:

- 5' track
- 2 J-strap or wagon wheel dummy hangers
- 2 track stops
- All necessary mounting hardware

(track not to scale) 600481-2 0723