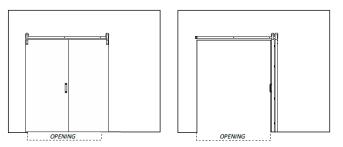

## **LESS THAN CLEAR OPENING**

The stacked doors will hang over into the opening up to 4'' in the fully opened position, with a minimum wall overlap of 1'' on each side when fully closed.

# **CLEAR OPENING**

The stacked doors will not hang over into the opening in the fully opened position, with a minimum wall overlap of 5" on each side.

6007IG-SRC\_04 0723