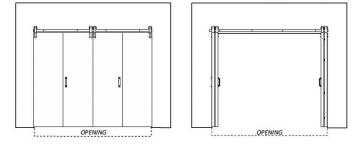

# **LESS THAN CLEAR OPENING**

The stacked doors will hang over into the opening up to 4" in the fully opened position, with a minimum wall overlap of 1" on each side when fully closed.

## **CLEAR OPENING**

The stacked doors will not hang over into the opening in the fully opened position, with a minimum wall overlap of 5'' on the stacking side and 1'' on the closing side.

6007IG-SRC\_06 0723