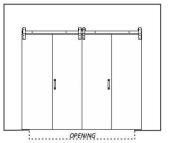

# LESS THAN CLEAR OPENING

The stacked doors will hang over into the opening up to 4'' in the fully opened position, with a minimum wall overlap of 1'' on each side when fully closed.

# **CLEAR OPENING**

The stacked doors will not hang over into the opening in the fully opened position, with a minimum wall overlap of 5" on the stacking side and 1" on the closing side.

6007IG-SRC\_02 0723