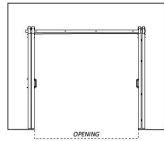

## **LESS THAN CLEAR OPENING**

The stacked doors will hang over into the opening up to 4'' in the fully opened position, with a minimum wall overlap of 1'' on each side when fully closed.

# **CLEAR OPENING**

The stacked doors will not hang over into the opening in the fully opened position, with a minimum wall overlap of 5" on each side.

6007IG-SRC\_04 0723