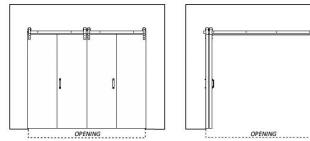

## **LESS THAN CLEAR OPENING**

The stacked doors will hang over into the opening up to 4'' in the fully opened position, with a minimum wall overlap of 1'' on each side when fully closed.

# **CLEAR OPENING**

The stacked doors will not hang over into the opening in the fully opened position, with a minimum wall overlap of 5" on each side.

6007IG-SRC\_04 0723