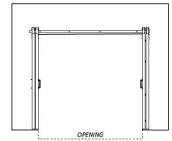

# LESS THAN CLEAR OPENING

The stacked doors will hang over into the opening up to 4'' in the fully opened position, with a minimum wall overlap of 1'' on each side when fully closed.

# **CLEAR OPENING**

The stacked doors will not hang over into the opening in the fully opened position, with a minimum wall overlap of 5" on the stacking side and 1" on the closing side.

6007IG-SRC\_02 0723