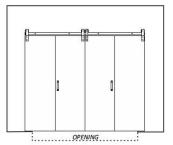

# LESS THAN CLEAR OPENING

The stacked doors will hang over into the opening up to 4" in the fully opened position, with a minimum wall overlap of 1" on each side when fully closed.

# **CLEAR OPENING**

The stacked doors will not hang over into the opening in the fully opened position, with a minimum wall overlap of 5" on each side.