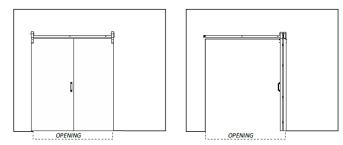

# LESS THAN CLEAR OPENING

The stacked doors will hang over into the opening up to 4'' in the fully opened position, with a minimum wall overlap of 1'' on each side when fully closed.

# **CLEAR OPENING**

The stacked doors will not hang over into the opening in the fully opened position, with a minimum wall overlap of 5" on the stacking side and 1" on the closing side.

6007IG-SRC\_02 0723