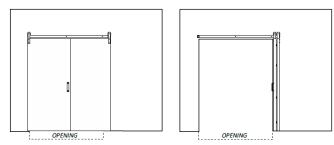

## **LESS THAN CLEAR OPENING**

The stacked doors will hang over into the opening up to 4'' in the fully opened position, with a minimum wall overlap of 1'' on each side when fully closed.

# **CLEAR OPENING**

The stacked doors will not hang over into the opening in the fully opened position, with a minimum wall overlap of 5" on each side.

6007IG-SRC\_04 0723