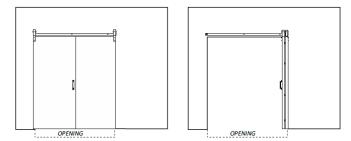

# LESS THAN CLEAR OPENING

The stacked doors will hang over into the opening up to 4'' in the fully opened position, with a minimum wall overlap of 1'' on each side when fully closed.

# **CLEAR OPENING**

The stacked doors will not hang over into the opening in the fully opened position, with a minimum wall overlap of 5" on the stacking side and 1" on the closing side.

6007IG-SRC\_02 0723