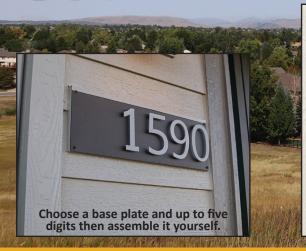

Digits are raised off the surface of the base plate for a bold appearance.

Choose up to five digits and a base plate, then assemble it yourself. Letters and select symbols are available by special order.