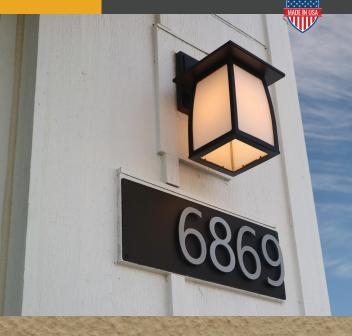

## **GOLDBERG BROTHERS HOUSE NUMBER SIGNS**

- 20"×7" aluminum base plate
- Stainless steel mounting screws
- 5¼" tall aluminum characters meet most safety standards
- Characters can be left or right justified, or centered
- Three colors: Matte Black, Silver, and Bronze Texture

Digits are raised off the surface of the base plate for a bold appearance.

Choose up to five digits and a base plate, then assemble it yourself. Letters and select symbols are available by special order.