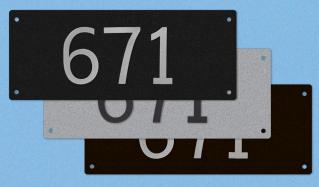

## **GOLDBERG BROTHERS HOUSE NUMBER SIGNS**

- 20"×7" aluminum base plate
- Stainless steel mounting screws
- 5¼" tall aluminum characters meet most safety standards
- Characters can be left or right justified, or centered
- Three colors: Matte Black, Silver, and Bronze Texture

Digits are raised off the surface of the base plate for a bold appearance.

Choose up to five digits and a base plate, then assemble it yourself. Letters and select symbols are available by special order.